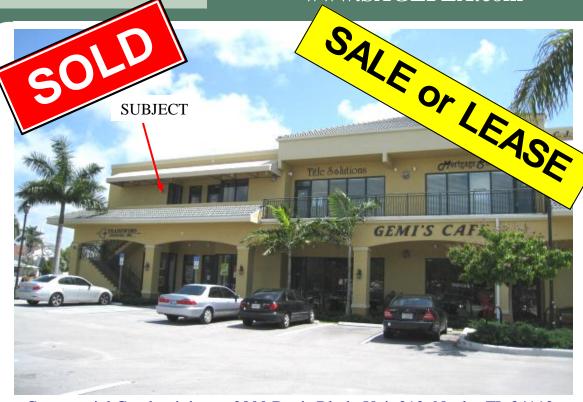

COMMERCIAL
PROPERTY
for
SALE

**DESCRIPTION:** 

Commercial Condominium—2800 Davis Blvd., Unit 212, Naples FL 34112

## **Executive Summary:**

- 1315SF Commercial Condominium Unit—Never Used
- Davis Village, 2<sup>nd</sup> Floor Unit
- Spacious Unit with Rear Window and Door-Accessible Balcony
- Large Parking Lot Allows Wide Variety of Uses
- Close to Collier County Courthouse—convenient for attorneys
- End Cap Unit, High Visibility
- Zoned C-4
- Extensive Commercial Uses