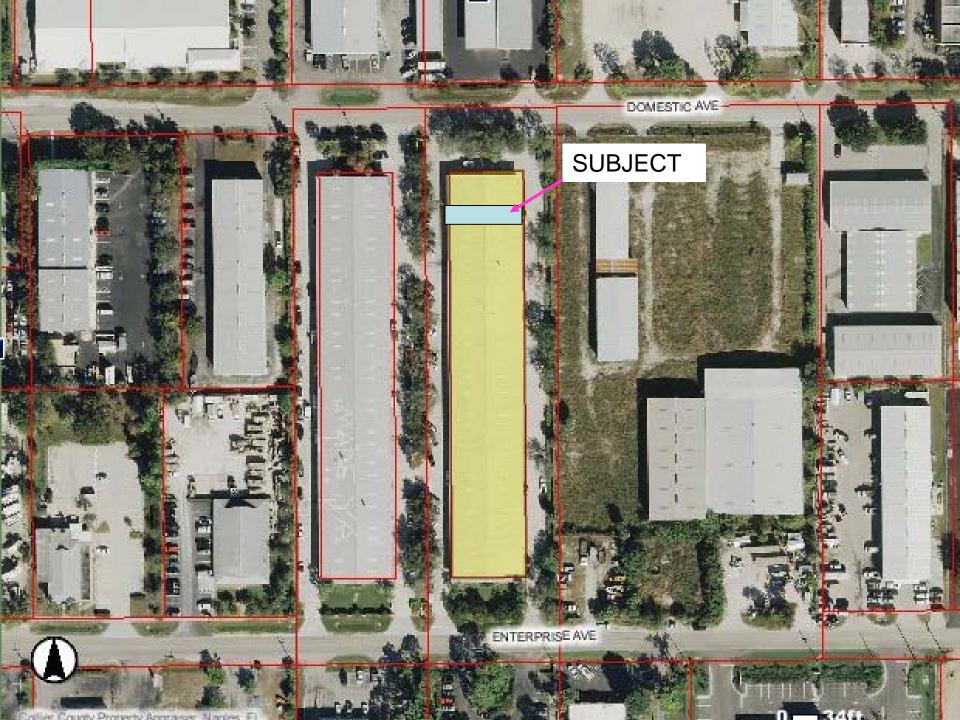

#### **Attachments:**

- Property Aerial
- Building Photos
- Locator Map
- Reports: Demographics & Income
- Property Legal Description and Tax Information
- Customer Registration Form (for Brokers & Agents)

## **Property Legal Description**

Street: 3573 Enterprise Avenue, Naples FL 34104

3573 Enterprise A CONDOMINIUM, Unit #72 & #79:

| Legal   | egal 3573 ENTERPRISE A CONDOMINIUM |       |       |         |               |  |
|---------|------------------------------------|-------|-------|---------|---------------|--|
|         | UNIT 79                            |       |       |         |               |  |
|         |                                    |       |       |         |               |  |
| Section | Township                           | Range | Acres | Map No. | Strap No.     |  |
| 36      | 49                                 | 25    | 0     | 4A36    | 660575 794A36 |  |