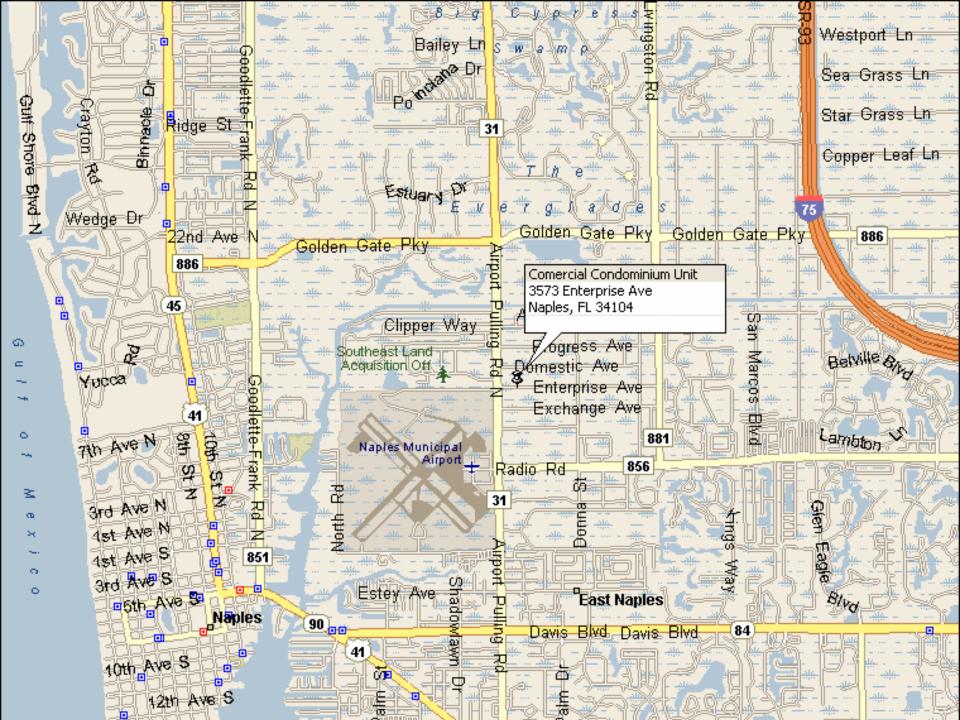

9130 Galleria Court ● Naples, Florida 34109 Phone (239) 250-3133 FAX 1-(866) 848-5898 www.SAGEFLA.com

COMMERCIAL PROPERTY for SALE

**DESCRIPTION:** 

1700SF Commercial/Industrial Condo—3573 Enterprise Ave, Naples FL 34104

## **Property Legal Description**

Street: 3573 Enterprise Avenue, Naples FL 34104

3573 Enterprise A CONDOMINIUM, Unit #72 & #79:

| Legal   | egal 3573 ENTERPRISE A CONDOMINIUM |       |       |         |               |  |
|---------|------------------------------------|-------|-------|---------|---------------|--|
|         | UNIT 79                            |       |       |         |               |  |
|         |                                    |       |       |         |               |  |
| Section | Township                           | Range | Acres | Map No. | Strap No.     |  |
| 36      | 49                                 | 25    | 0     | 4A36    | 660575 794A36 |  |