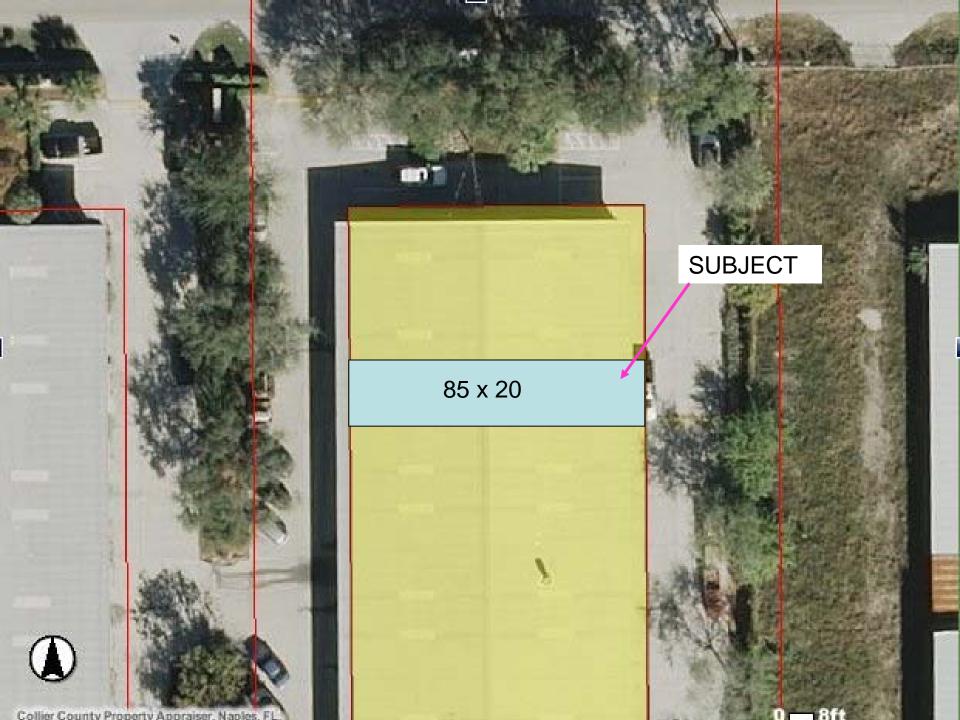

### **Executive Summary:**

- Mixed Use Commercial/Industrial Condo in Naples FL
- 1700+ SF, 85' x 20.2'
- Showroom Area with Glass Front, Dry-walled
- Rear Area partitioned Off with 14' Roll-up for Drive-in Rear Access
- Zoned I— Commercial and Industrial Uses
- Ideal for Light Manufacturing, Wholesale, Distribution, Auto Storage

#### **Attachments:**

- Property Aerial
- Building Photos
- Locator Map
- Reports: Demographics & Income
- Property Legal Description and Tax Information
- Customer Registration Form (for Brokers & Agents)