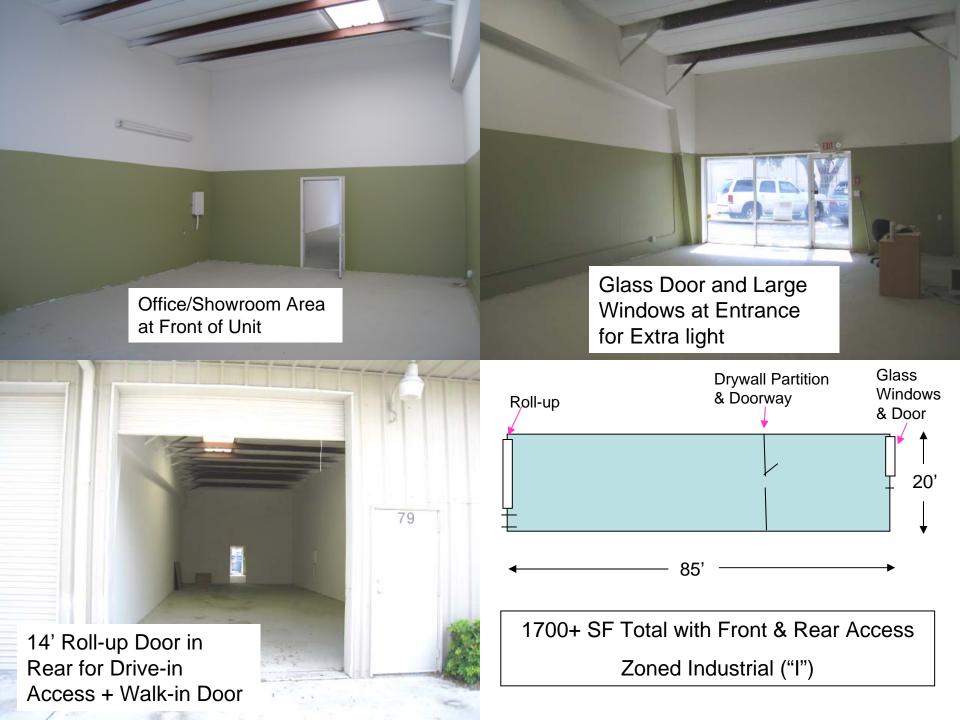

### **Executive Summary:**

- Mixed Use Commercial/Industrial Condo in Naples FL
- 1700+ SF, 85' x 20.2'
- Showroom Area with Glass Front, Dry-walled
- Rear Area partitioned Off with 14' Roll-up for Drive-in Rear Access
- Zoned I— Commercial and Industrial Uses
- Ideal for Light Manufacturing, Wholesale, Distribution, Auto Storage

#### **Attachments:**

- Property Aerial
- Building Photos
- Locator Map
- Reports: Demographics & Income
- Property Legal Description and Tax Information
- Customer Registration Form (for Brokers & Agents)