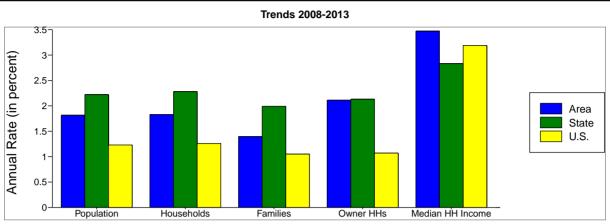

Prepared By: Dick Naedel, SAGE Commercial

| 3573 Enterprise Ave           |          |              |          |         |          | Latitude<br>Longitude | 26.1606<br>-81.7643 |
|-------------------------------|----------|--------------|----------|---------|----------|-----------------------|---------------------|
| Naples, FL 34104              |          | Site Type: R | adius    |         |          | Radius:               | 1.0 mile            |
| Summary                       |          | 2000         |          | 2008    |          | 2013                  |                     |
| Population                    |          | 3,227        |          | 3,561   |          | 3,896                 |                     |
| Households                    |          | 1,467        |          | 1,591   |          | 1,742                 |                     |
| Families                      |          | 914          |          | 962     |          | 1,031                 |                     |
| Average Household Size        |          | 2.20         |          | 2.24    |          | 2.24                  |                     |
| Owner Occupied HUs            |          | 851          |          | 980     |          | 1,088                 |                     |
| Renter Occupied HUs           |          | 616          |          | 611     |          | 655                   |                     |
| Median Age                    |          | 37.5         |          | 39.5    |          | 40.7                  |                     |
| Trends: 2008-2013 Annual Rate |          | Area         |          | State   |          | National              |                     |
| Population                    |          | 1.81%        |          | 2.22%   |          | 1.23%                 |                     |
| Households                    |          | 1.83%        |          | 2.28%   |          | 1.26%                 |                     |
| Families                      |          | 1.4%         |          | 1.99%   |          | 1.05%                 |                     |
| Owner HHs                     |          | 2.11%        |          | 2.13%   |          | 1.07%                 |                     |
| Median Household Income       |          | 3.47%        |          | 2.83%   |          | 3.19%                 |                     |
| Modian Floudenicia Modific    | 200      |              | 200      |         | 201      |                       |                     |
| Households by Income          | Number   | Percent      | Number   | Percent | Number   | Percent               |                     |
| < \$15,000                    | 43       | 3.0%         | 41       | 2.6%    | 38       | 2.2%                  |                     |
| \$15,000 - \$24,999           | 195      | 13.5%        | 87       | 5.5%    | 44       | 2.5%                  |                     |
| \$25,000 - \$34,999           | 194      | 13.4%        | 171      | 10.8%   | 109      | 6.3%                  |                     |
| \$35,000 - \$49,999           | 328      | 22.7%        | 254      | 16.0%   | 244      | 14.0%                 |                     |
| \$50,000 - \$74,999           | 390      | 27.0%        | 407      | 25.6%   | 466      | 26.7%                 |                     |
| \$75,000 - \$99,999           | 149      | 10.3%        | 343      | 21.6%   | 349      | 20.0%                 |                     |
| \$100,000 - \$149,999         | 109      | 7.5%         | 185      | 11.6%   | 332      | 19.0%                 |                     |
| \$150,000 - \$199,000         | 8        | 0.6%         | 61       | 3.8%    | 72       | 4.1%                  |                     |
| \$200,000+                    | 31       | 2.1%         | 41       | 2.6%    | 90       | 5.2%                  |                     |
| Median Household Income       | \$48,086 |              | \$61,868 |         | \$73,376 |                       |                     |
| Average Household Income      | \$61,447 |              | \$78,304 |         | \$94,043 |                       |                     |
| Per Capita Income             | \$26,990 |              | \$33,825 |         | \$40,672 |                       |                     |
|                               | 200      | 00           | 200      | 08      | 201      | 3                     |                     |
| Population by Age             | Number   | Percent      | Number   | Percent | Number   | Percent               |                     |
| 0 - 4                         | 190      | 5.9%         | 209      | 5.9%    | 231      | 5.9%                  |                     |
| 5 - 9                         | 194      | 6.0%         | 193      | 5.4%    | 206      | 5.3%                  |                     |
| 10 - 14                       | 156      | 4.8%         | 193      | 5.4%    | 205      | 5.3%                  |                     |
| 15 - 19                       | 155      | 4.8%         | 181      | 5.1%    | 200      | 5.1%                  |                     |
| 20 - 24                       | 190      | 5.9%         | 202      | 5.7%    | 249      | 6.4%                  |                     |
| 25 - 34                       | 587      | 18.2%        | 543      | 15.2%   | 553      | 14.2%                 |                     |
| 35 - 44                       | 547      | 17.0%        | 578      | 16.2%   | 562      | 14.4%                 |                     |
| 45 - 54                       | 424      | 13.1%        | 509      | 14.3%   | 611      | 15.7%                 |                     |
| 55 - 64                       | 327      | 10.1%        | 415      | 11.7%   | 481      | 12.3%                 |                     |
| 65 - 74                       | 290      | 9.0%         | 290      | 8.1%    | 319      | 8.2%                  |                     |
| 75 - 84                       | 146      | 4.5%         | 198      | 5.6%    | 204      | 5.2%                  |                     |
| 85+                           | 20       | 0.6%         | 50       | 1.4%    | 74       | 1.9%                  |                     |
|                               | 200      | 00           | 200      | 08      | 201      | 3                     |                     |
| Race and Ethnicity            | Number   | Percent      | Number   | Percent | Number   | Percent               |                     |
| White Alone                   | 2,977    | 92.3%        | 3,089    | 86.7%   | 3,272    | 84.0%                 |                     |
| Black Alone                   | 45       | 1.4%         | 81       | 2.3%    | 105      | 2.7%                  |                     |
| American Indian Alone         | 8        | 0.2%         | 11       | 0.3%    | 13       | 0.3%                  |                     |
| Asian Alone                   | 56       | 1.7%         | 78       | 2.2%    | 99       | 2.5%                  |                     |
| Pacific Islander Alone        | 0        | 0.0%         | 0        | 0.0%    | 0        | 0.0%                  |                     |
| Some Other Race Alone         | 92       | 2.9%         | 221      | 6.2%    | 304      | 7.8%                  |                     |
| Two or More Races             | 49       | 1.5%         | 81       | 2.3%    | 101      | 2.6%                  |                     |
| Hispanic Origin (Any Race)    | 428      | 13.3%        | 886      | 24.9%   | 1,184    | 30.4%                 |                     |