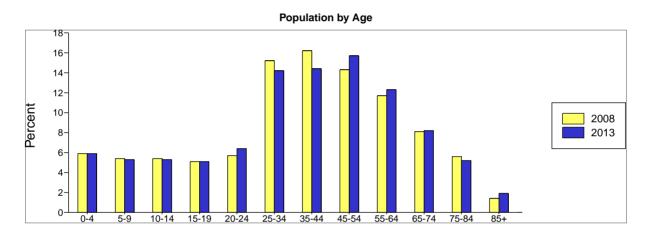

Prepared By: Dick Naedel, SAGE Commercial

| 3573 Enterprise Ave           |          |              |          |         |          | Latitude<br>Longitude | 26.1606<br>-81.7643 |
|-------------------------------|----------|--------------|----------|---------|----------|-----------------------|---------------------|
| Naples, FL 34104              |          | Site Type: R | adius    |         |          | Radius:               | 1.0 mile            |
| Summary                       |          | 2000         |          | 2008    |          | 2013                  |                     |
| Population                    |          | 3,227        |          | 3,561   |          | 3,896                 |                     |
| Households                    |          | 1,467        |          | 1,591   |          | 1,742                 |                     |
| Families                      |          | 914          |          | 962     |          | 1,031                 |                     |
| Average Household Size        |          | 2.20         |          | 2.24    |          | 2.24                  |                     |
| Owner Occupied HUs            |          | 851          |          | 980     |          | 1,088                 |                     |
| Renter Occupied HUs           |          | 616          |          | 611     |          | 655                   |                     |
| Median Age                    |          | 37.5         |          | 39.5    |          | 40.7                  |                     |
| Trends: 2008-2013 Annual Rate |          | Area         |          | State   |          | National              |                     |
| Population                    |          | 1.81%        |          | 2.22%   |          | 1.23%                 |                     |
| Households                    |          | 1.83%        |          | 2.28%   |          | 1.26%                 |                     |
| Families                      |          | 1.4%         |          | 1.99%   |          | 1.05%                 |                     |
| Owner HHs                     |          | 2.11%        |          | 2.13%   |          | 1.07%                 |                     |
| Median Household Income       |          | 3.47%        |          | 2.83%   |          | 3.19%                 |                     |
| Modian Floudenicia Modific    | 200      |              | 200      |         | 201      |                       |                     |
| Households by Income          | Number   | Percent      | Number   | Percent | Number   | Percent               |                     |
| < \$15,000                    | 43       | 3.0%         | 41       | 2.6%    | 38       | 2.2%                  |                     |
| \$15,000 - \$24,999           | 195      | 13.5%        | 87       | 5.5%    | 44       | 2.5%                  |                     |
| \$25,000 - \$34,999           | 194      | 13.4%        | 171      | 10.8%   | 109      | 6.3%                  |                     |
| \$35,000 - \$49,999           | 328      | 22.7%        | 254      | 16.0%   | 244      | 14.0%                 |                     |
| \$50,000 - \$74,999           | 390      | 27.0%        | 407      | 25.6%   | 466      | 26.7%                 |                     |
| \$75,000 - \$99,999           | 149      | 10.3%        | 343      | 21.6%   | 349      | 20.0%                 |                     |
| \$100,000 - \$149,999         | 109      | 7.5%         | 185      | 11.6%   | 332      | 19.0%                 |                     |
| \$150,000 - \$199,000         | 8        | 0.6%         | 61       | 3.8%    | 72       | 4.1%                  |                     |
| \$200,000+                    | 31       | 2.1%         | 41       | 2.6%    | 90       | 5.2%                  |                     |
| Median Household Income       | \$48,086 |              | \$61,868 |         | \$73,376 |                       |                     |
| Average Household Income      | \$61,447 |              | \$78,304 |         | \$94,043 |                       |                     |
| Per Capita Income             | \$26,990 |              | \$33,825 |         | \$40,672 |                       |                     |
|                               | 200      | 00           | 200      | 08      | 201      | 3                     |                     |
| Population by Age             | Number   | Percent      | Number   | Percent | Number   | Percent               |                     |
| 0 - 4                         | 190      | 5.9%         | 209      | 5.9%    | 231      | 5.9%                  |                     |
| 5 - 9                         | 194      | 6.0%         | 193      | 5.4%    | 206      | 5.3%                  |                     |
| 10 - 14                       | 156      | 4.8%         | 193      | 5.4%    | 205      | 5.3%                  |                     |
| 15 - 19                       | 155      | 4.8%         | 181      | 5.1%    | 200      | 5.1%                  |                     |
| 20 - 24                       | 190      | 5.9%         | 202      | 5.7%    | 249      | 6.4%                  |                     |
| 25 - 34                       | 587      | 18.2%        | 543      | 15.2%   | 553      | 14.2%                 |                     |
| 35 - 44                       | 547      | 17.0%        | 578      | 16.2%   | 562      | 14.4%                 |                     |
| 45 - 54                       | 424      | 13.1%        | 509      | 14.3%   | 611      | 15.7%                 |                     |
| 55 - 64                       | 327      | 10.1%        | 415      | 11.7%   | 481      | 12.3%                 |                     |
| 65 - 74                       | 290      | 9.0%         | 290      | 8.1%    | 319      | 8.2%                  |                     |
| 75 - 84                       | 146      | 4.5%         | 198      | 5.6%    | 204      | 5.2%                  |                     |
| 85+                           | 20       | 0.6%         | 50       | 1.4%    | 74       | 1.9%                  |                     |
|                               | 200      | 00           | 200      | 08      | 201      | 3                     |                     |
| Race and Ethnicity            | Number   | Percent      | Number   | Percent | Number   | Percent               |                     |
| White Alone                   | 2,977    | 92.3%        | 3,089    | 86.7%   | 3,272    | 84.0%                 |                     |
| Black Alone                   | 45       | 1.4%         | 81       | 2.3%    | 105      | 2.7%                  |                     |
| American Indian Alone         | 8        | 0.2%         | 11       | 0.3%    | 13       | 0.3%                  |                     |
| Asian Alone                   | 56       | 1.7%         | 78       | 2.2%    | 99       | 2.5%                  |                     |
| Pacific Islander Alone        | 0        | 0.0%         | 0        | 0.0%    | 0        | 0.0%                  |                     |
| Some Other Race Alone         | 92       | 2.9%         | 221      | 6.2%    | 304      | 7.8%                  |                     |
| Two or More Races             | 49       | 1.5%         | 81       | 2.3%    | 101      | 2.6%                  |                     |
| Hispanic Origin (Any Race)    | 428      | 13.3%        | 886      | 24.9%   | 1,184    | 30.4%                 |                     |