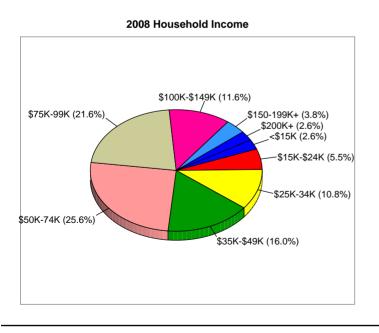

Prepared By: Dick Naedel, SAGE Commercial

| 3573 Enterprise Ave           |          |              |          |         |          | Latitude<br>Longitude | 26.1606<br>-81.7643 |
|-------------------------------|----------|--------------|----------|---------|----------|-----------------------|---------------------|
| Naples, FL 34104              |          | Site Type: R | adius    |         |          | Radius:               | 1.0 mile            |
| Summary                       |          | 2000         |          | 2008    |          | 2013                  |                     |
| Population                    |          | 3,227        |          | 3,561   |          | 3,896                 |                     |
| Households                    |          | 1,467        |          | 1,591   |          | 1,742                 |                     |
| Families                      |          | 914          |          | 962     |          | 1,031                 |                     |
| Average Household Size        |          | 2.20         |          | 2.24    |          | 2.24                  |                     |
| Owner Occupied HUs            |          | 851          |          | 980     |          | 1,088                 |                     |
| Renter Occupied HUs           |          | 616          |          | 611     |          | 655                   |                     |
| Median Age                    |          | 37.5         |          | 39.5    |          | 40.7                  |                     |
| Trends: 2008-2013 Annual Rate |          | Area         |          | State   |          | National              |                     |
| Population                    |          | 1.81%        |          | 2.22%   |          | 1.23%                 |                     |
| Households                    |          | 1.83%        |          | 2.28%   |          | 1.26%                 |                     |
| Families                      |          | 1.4%         |          | 1.99%   |          | 1.05%                 |                     |
| Owner HHs                     |          | 2.11%        |          | 2.13%   |          | 1.07%                 |                     |
| Median Household Income       |          | 3.47%        |          | 2.83%   |          | 3.19%                 |                     |
| Modian Floudenicia Modific    | 200      |              | 200      |         | 201      |                       |                     |
| Households by Income          | Number   | Percent      | Number   | Percent | Number   | Percent               |                     |
| < \$15,000                    | 43       | 3.0%         | 41       | 2.6%    | 38       | 2.2%                  |                     |
| \$15,000 - \$24,999           | 195      | 13.5%        | 87       | 5.5%    | 44       | 2.5%                  |                     |
| \$25,000 - \$34,999           | 194      | 13.4%        | 171      | 10.8%   | 109      | 6.3%                  |                     |
| \$35,000 - \$49,999           | 328      | 22.7%        | 254      | 16.0%   | 244      | 14.0%                 |                     |
| \$50,000 - \$74,999           | 390      | 27.0%        | 407      | 25.6%   | 466      | 26.7%                 |                     |
| \$75,000 - \$99,999           | 149      | 10.3%        | 343      | 21.6%   | 349      | 20.0%                 |                     |
| \$100,000 - \$149,999         | 109      | 7.5%         | 185      | 11.6%   | 332      | 19.0%                 |                     |
| \$150,000 - \$199,000         | 8        | 0.6%         | 61       | 3.8%    | 72       | 4.1%                  |                     |
| \$200,000+                    | 31       | 2.1%         | 41       | 2.6%    | 90       | 5.2%                  |                     |
| Median Household Income       | \$48,086 |              | \$61,868 |         | \$73,376 |                       |                     |
| Average Household Income      | \$61,447 |              | \$78,304 |         | \$94,043 |                       |                     |
| Per Capita Income             | \$26,990 |              | \$33,825 |         | \$40,672 |                       |                     |
|                               | 200      | 00           | 200      | 08      | 201      | 3                     |                     |
| Population by Age             | Number   | Percent      | Number   | Percent | Number   | Percent               |                     |
| 0 - 4                         | 190      | 5.9%         | 209      | 5.9%    | 231      | 5.9%                  |                     |
| 5 - 9                         | 194      | 6.0%         | 193      | 5.4%    | 206      | 5.3%                  |                     |
| 10 - 14                       | 156      | 4.8%         | 193      | 5.4%    | 205      | 5.3%                  |                     |
| 15 - 19                       | 155      | 4.8%         | 181      | 5.1%    | 200      | 5.1%                  |                     |
| 20 - 24                       | 190      | 5.9%         | 202      | 5.7%    | 249      | 6.4%                  |                     |
| 25 - 34                       | 587      | 18.2%        | 543      | 15.2%   | 553      | 14.2%                 |                     |
| 35 - 44                       | 547      | 17.0%        | 578      | 16.2%   | 562      | 14.4%                 |                     |
| 45 - 54                       | 424      | 13.1%        | 509      | 14.3%   | 611      | 15.7%                 |                     |
| 55 - 64                       | 327      | 10.1%        | 415      | 11.7%   | 481      | 12.3%                 |                     |
| 65 - 74                       | 290      | 9.0%         | 290      | 8.1%    | 319      | 8.2%                  |                     |
| 75 - 84                       | 146      | 4.5%         | 198      | 5.6%    | 204      | 5.2%                  |                     |
| 85+                           | 20       | 0.6%         | 50       | 1.4%    | 74       | 1.9%                  |                     |
|                               | 200      | 00           | 200      | 08      | 201      | 3                     |                     |
| Race and Ethnicity            | Number   | Percent      | Number   | Percent | Number   | Percent               |                     |
| White Alone                   | 2,977    | 92.3%        | 3,089    | 86.7%   | 3,272    | 84.0%                 |                     |
| Black Alone                   | 45       | 1.4%         | 81       | 2.3%    | 105      | 2.7%                  |                     |
| American Indian Alone         | 8        | 0.2%         | 11       | 0.3%    | 13       | 0.3%                  |                     |
| Asian Alone                   | 56       | 1.7%         | 78       | 2.2%    | 99       | 2.5%                  |                     |
| Pacific Islander Alone        | 0        | 0.0%         | 0        | 0.0%    | 0        | 0.0%                  |                     |
| Some Other Race Alone         | 92       | 2.9%         | 221      | 6.2%    | 304      | 7.8%                  |                     |
| Two or More Races             | 49       | 1.5%         | 81       | 2.3%    | 101      | 2.6%                  |                     |
| Hispanic Origin (Any Race)    | 428      | 13.3%        | 886      | 24.9%   | 1,184    | 30.4%                 |                     |